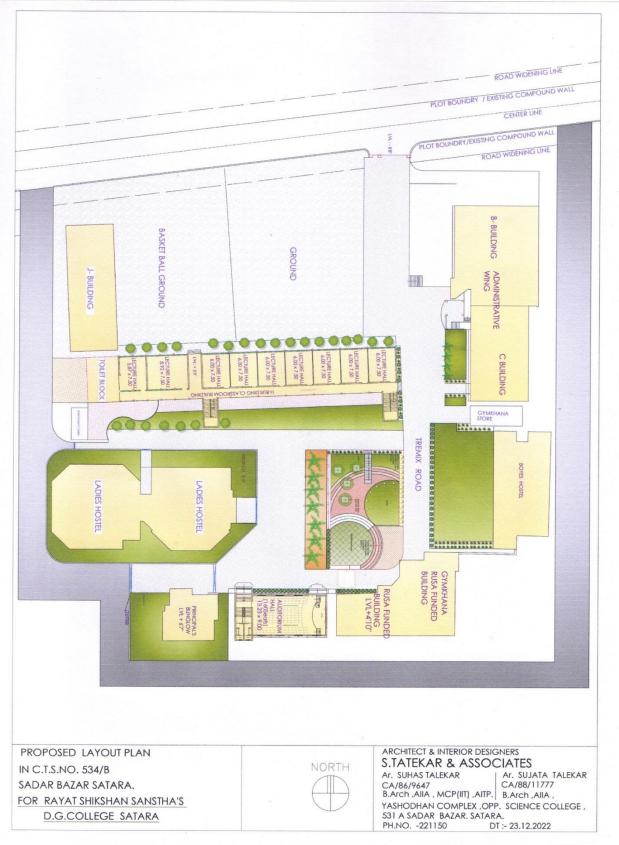

4/Vi.Shi.2, Vistar Bhavan Mumbai. Dt. 30 August 1991

Estd : June 1971 Jr. College Index No. : 21.10.002 UDIAS No. 27311026506

Principal Dr. Bal Kamble M.A., M. Phil., Ph.D.

4.1 PHYSICAL FACILITY

**INDEX 4.1.1** 

### INFRASTRUCTURE AND PHYSICAL FACILIIES FOR TEACHING-LEARNINGG

| Sr. No. | Details                        | Page No |
|---------|--------------------------------|---------|
| 1.      | Campus Layout                  | 2       |
| 2.      | Build-up Area                  | 3       |
| 3.      | Wings Detail- Floor wise       | 4 - 9   |
| 4.      | List of Classroom              | 10 - 11 |
| 5.      | List of Physical Facilities    | 12 - 13 |
| 6.      | Departmental Infrastructure    | 14-15   |
| 7.      | Infrastructure of computer Lab | 16-17   |



### Campus Layout





### 2 Total Built-up Area



| WING | DESCRIPTION                 | AREA ON<br>LOWER.G<br>R.FL<br>(SQ.M.) | AREA ON<br>UPPER<br>GR.FL<br>(SQ.M.) | AREA ON<br>FIRST .FL<br>(SQ.M.) | AREA ON<br>SECOND.<br>FL (SQ.M.) | AREA ON<br>THIRD FL<br>(SQ.M.) | TOTAL<br>AREA<br>(SQ.M.) | TOTAL AREA<br>(SQ.FT) |
|------|-----------------------------|---------------------------------------|--------------------------------------|---------------------------------|----------------------------------|--------------------------------|--------------------------|-----------------------|
| А    | CANTEEN AND HEALTH CENTER   |                                       | 116.45                               |                                 |                                  |                                | 116.4